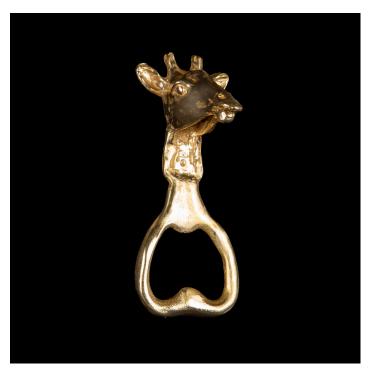

## **BRASS GIRAFFE BOTTLE OPENER**

SKU: D092-gh Categories: <u>Tabletop</u>, <u>Art de la table</u>, <u>Gift</u> List

## **PRODUCT DESCRIPTION**

Brass giraffe head bottle opener, made with the lost wax process, 4" H This lost wax process brass bottle opener is a unique and elegant addition to any barware collection. Its intricate details and one-of-a-kind design make it a stunning piece of craftsmanship, perfect for those who appreciate timeless beauty. Measuring at 4" H, this bottle opener is both functional and visually appealing, making it a great gift for anyone who enjoys quality design and craftsmanship.