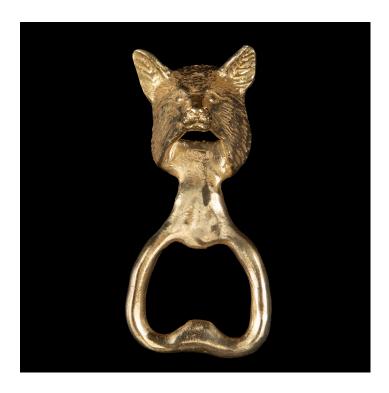

## BRASS FOX BOTTLE OPENER \$75.00

**SKU:** D092-BF

Categories: Art de la table, Tabletop, Gift

List

## PRODUCT DESCRIPTION

Brass Fox bottle opener, made with the lost wax process, 4" H This lost wax process brass bottle opener is a unique and elegant addition to any barware collection. Its intricate details and one-of-a-kind design make it a stunning piece of craftsmanship, perfect for those who appreciate timeless beauty. Measuring at 4" H, this bottle opener is both functional and visually appealing, making it a great gift for anyone who enjoys quality design and craftsmanship.