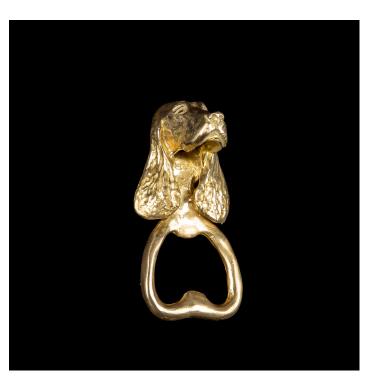

## BRASS COCKER SPANIEL BOTTLE OPENER

SKU: D092-BB2-1 Categories: Art de la table, Tabletop, Gift List

## **PRODUCT DESCRIPTION**

Brass Cocker Spaniel Bottle Opener made with the lost wax process, 4" H This lost wax process brass bottle opener is a unique and elegant addition to any barware collection. Its intricate details and one-of-a-kind design make it a stunning piece of craftsmanship, perfect for those who appreciate timeless beauty. Measuring at 4" H, this bottle opener is both functional and visually appealing, making it a great gift for anyone who enjoys quality design and craftsmanship.