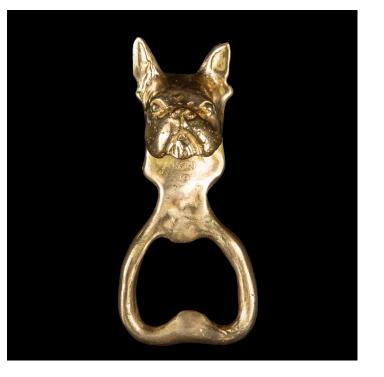

## BRASS BOSTON BULL TERRIER BOTTLE OPENER

\$75.00

SKU: D092-BB Categories: Art de la table, Tabletop, Gift List

## **PRODUCT DESCRIPTION**

Brass Boston Bull Terrier Bottle Opener, made with the lost wax process, 4" H This lost wax process brass bottle opener is a unique and elegant addition to any barware collection. Its intricate details and one-of-a-kind design make it a stunning piece of craftsmanship, perfect for those who appreciate timeless beauty. Measuring at 4" H, this bottle opener is both functional and visually appealing, making it a great gift for anyone who enjoys quality design and craftsmanship.