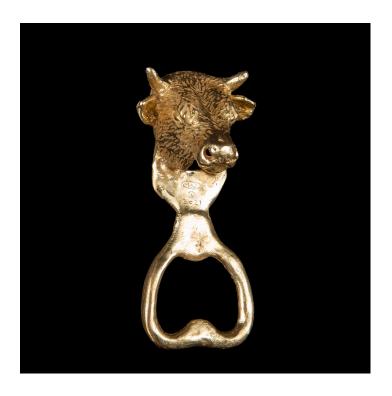

## BRASS BULL BOTTLE OPENER | PRE-ORDER

**SKU:** D092-BB2

Categories: Art de la table, Tabletop, Gift

<u>List</u>

## PRODUCT DESCRIPTION

Brass Bull Bottle Opener, made with the lost wax process, 4" H This lost wax process brass bottle opener is a unique and elegant addition to any barware collection. Its intricate details and one-of-a-kind design make it a stunning piece of craftsmanship, perfect for those who appreciate timeless beauty. Measuring at 4" H, this bottle opener is both functional and visually appealing, making it a great gift for anyone who enjoys quality design and craftsmanship.