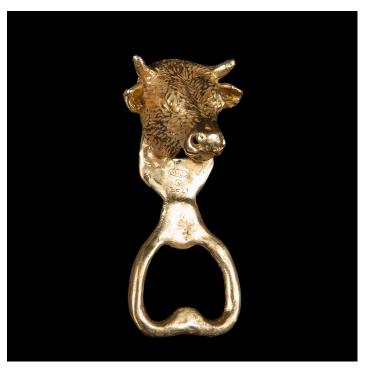

## BRASS BULL BOTTLE OPENER | PRE-ORDER

\$75.00

SKU: D092-BB2 Categories: Art de la table, <u>Tabletop</u>, <u>Gift</u> <u>List</u>

## **PRODUCT DESCRIPTION**

Brass Bull Bottle Opener, made with the lost wax process, 4" H This lost wax process brass bottle opener is a unique and elegant addition to any barware collection. Its intricate details and one-of-a-kind design make it a stunning piece of craftsmanship, perfect for those who appreciate timeless beauty. Measuring at 4" H, this bottle opener is both functional and visually appealing, making it a great gift for anyone who enjoys quality design and craftsmanship.