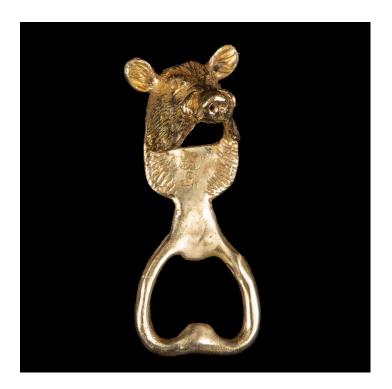

## **BRASS BOAR BOTTLE OPENER**

**SKU:** D092-bh

Categories: Art de la table, Tabletop, Gift

<u>List</u>

## PRODUCT DESCRIPTION

Brass boar head bottle opener, made with the lost wax process, 4" H This lost wax process brass bottle opener is a unique and elegant addition to any barware collection. Its intricate details and one-of-a-kind design make it a stunning piece of craftsmanship, perfect for those who appreciate timeless beauty. Measuring at 4" H, this bottle opener is both functional and visually appealing, making it a great gift for anyone who enjoys quality design and craftsmanship.