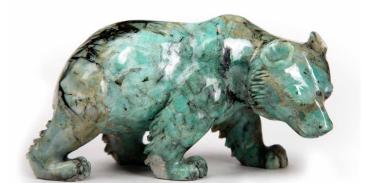

## PRODUCT DESCRIPTION

Hand-carved Beryl Emerald Bear is a stunning work of art that measures 5.5 inches by 2 inches with a height of 2.5 inches. Carved from high-quality beryl emerald, this bear figurine boasts a rich, vibrant green color and a smooth, polished finish. The bear's design is exquisitely detailed, with intricate lines and curves that bring the creature to life. The carving captures the bear's powerful physique and characteristic features, from its muscular build to its expressive face. As a symbol of strength, power, and courage, the bear has long been an important symbol in many cultures. This hand-carved figurine is a beautiful and unique representation of this iconic creature, making it a valuable addition to any collection or display.