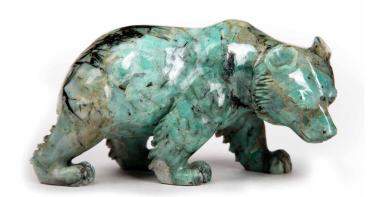

## **BERYL EMERALD BEAR** \$1,500.00

SKU: SM108 BEB

Categories: Carved Specimens, Mineral

## PRODUCT DESCRIPTION

Hand-carved Beryl Emerald Bear is a stunning work of art that measures 5.5 inches by 2 inches with a height of 2.5 inches. Carved from high-quality beryl emerald, this bear figurine boasts a rich, vibrant green color and a smooth, polished finish. The bear's design is exquisitely detailed, with intricate lines and curves that bring the creature to life. The carving captures the bear's powerful physique and characteristic features, from its muscular build to its expressive face. As a symbol of strength, power, and courage, the bear has long been an important symbol in many cultures. This hand-carved figurine is a beautiful and unique representation of this iconic creature, making it a valuable addition to any collection or display.