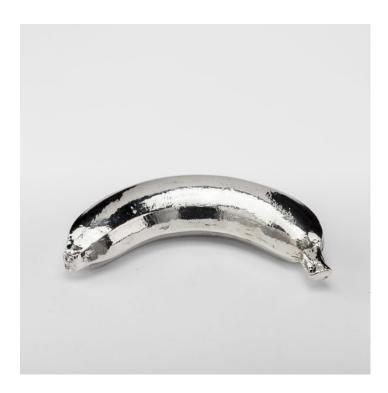

## SILVER PLATED BANANA

**SKU:** 5010

Categories: Silvered Fruits & Vegetables,

Nature, Gift List

## PRODUCT DESCRIPTION

plated banana, or gilt Banana: Measurement 6" (Molds cast from real fruits and vegetables) The Creel and Gow signature silver fruit and vegetable collection is a stunning work of art, expertly crafted in partnership with an atelier in Rome, Italy. The atelier, run by a family with generations of experience in silverwork, has been working with Creel and Gow for over 20 years. The result is a collection of functional and beautiful pieces that showcase the skill and creativity of both parties. The atelier's reputation for excellence in silverwork is further evidenced by their restoration work for the Vatican. Overall, the Creel and Gow collection is a valuable and treasured investment, with each piece a true masterpiece of craftsmanship.