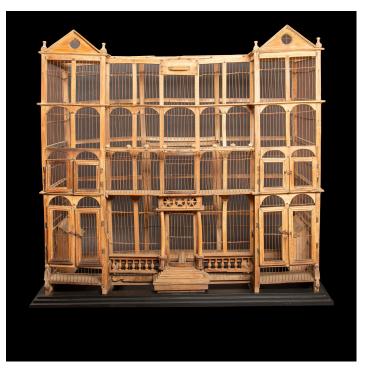

## **PRODUCT DESCRIPTION**

Indulge in the rustic allure of this 19th Century Architectural Wood and Wire Bird Cage Manor House on a Custom wood base, a true testament to the charm of yesteryears. Measuring a substantial 50.5" in width and rising to a height of 46", this vintage avian sanctuary embraces a weathered yet enchanting appeal. The weathered wood exudes timeworn character, while the skillfully intertwined wire panels provide a cozy retreat for winged inhabitants. With an air of countryside nostalgia, this captivating bird cage transports one to a simpler era. Your cherished feathered friends will feel right at home as Lord of the Manor in this rustic haven, evoking memories of pastoral landscapes and cherished antiquity.