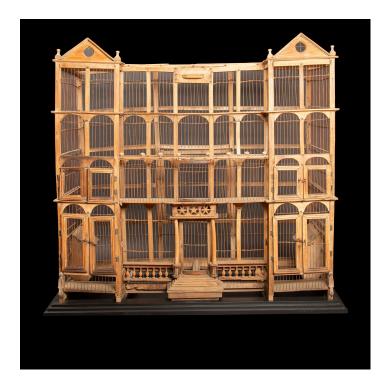

## ANTIQUE 19TH CENTURY WOOD & WIRE MANOR HOUSE BIRD CAGE: TIMELESS ELEGANCE

\$2,800.00

**SKU:** DEC28\_WMBC

**Categories:** <u>Home Accents</u>, <u>Decor</u>

## **PRODUCT DESCRIPTION**

Indulge in the rustic allure of this 19th Century Architectural Wood and Wire Bird Cage Manor House on a Custom wood base, a true testament to the charm of yesteryears. Measuring a substantial 50.5" in width and rising to a height of 46", this vintage avian sanctuary embraces a weathered yet enchanting appeal. The weathered wood exudes timeworn character, while the skillfully intertwined wire panels provide a cozy retreat for winged inhabitants. With an air of countryside nostalgia, this captivating bird cage transports one to a simpler era. Your cherished feathered friends will feel right at home as Lord of the Manor in this rustic haven, evoking memories of pastoral landscapes and cherished antiquity.