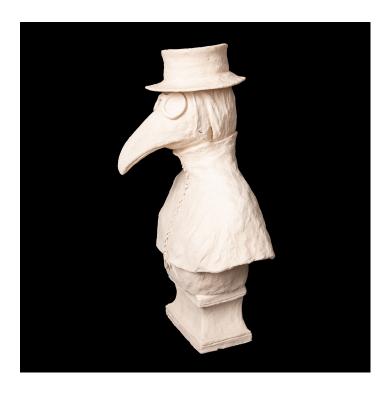

## ANTHROPOMORPHIC TERRACOTTA DOG WEARING A PLAGUE DOCTOR MASK

SKU: N/A

Categories: Decor, Objet & Sculptures

## **PRODUCT DESCRIPTION**

Anthropomorphic Terracotta Dog wearing a Plague Mask Laurence Lenglare Measures 16" x 14" x 26"H Weighs: 32 lbs Due to the fragile nature of this piece we only offer white glove as a shipping method. Once your order has been placed, we will provide you with a quote based off the shipping address you provide with your order. White Glove shipping within the Continental United States is estimated to be between \$600.00 - \$900.00 for this piece.