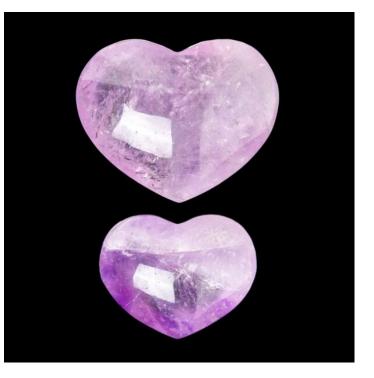

## AMETHYST HEART

\$60.00 - \$75.00

SKU: N/A Categories: <u>Carved Specimens</u>, <u>Mineral</u>, <u>Gift List</u>

VARIATIONS

| Image |  |  |
|-------|--|--|
|       |  |  |
|       |  |  |
|       |  |  |
|       |  |  |
|       |  |  |
|       |  |  |
|       |  |  |
|       |  |  |

## **PRODUCT DESCRIPTION**

Amethyst Heart: The physical properties of amethyst are almost identical to the physical properties of other color varieties of quartz. The only important difference is the color of the material. Hearts