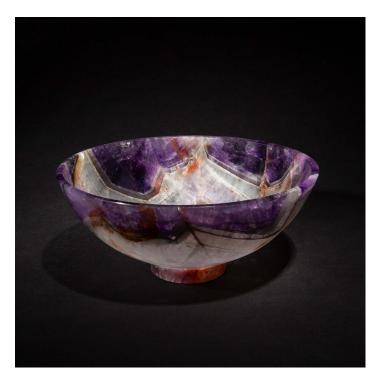

## **AMETHYST BOWL 6"**

SKU: sm6\_AB Categories: Mineral, Bowls & Boxes

## **PRODUCT DESCRIPTION**

Amethyst Bowl 6" This exquisite 6-inch bowl, meticulously crafted from the finest amethyst crystal, showcases the stone's natural beauty through its deep purple hues and captivating translucency. Each piece is unique, with patterns and shades that tell a story millions of years in the making. Its polished surface gleams, reflecting light to reveal the depth and complexity of its color. Ideal for adding a touch of elegance to any setting, this amethyst bowl combines timeless craftsmanship with the natural allure of one of the most cherished gemstones. Measures: 6" in Diameter 2.5" in Height