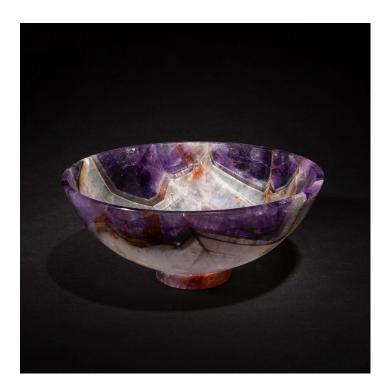

## **AMETHYST BOWL 6"** \$1,600.00

**SKU:** sm6 AB

Categories: Mineral, Bowls & Boxes

## PRODUCT DESCRIPTION

Amethyst Bowl 6" This exquisite 6-inch bowl, meticulously crafted from the finest amethyst crystal, showcases the stone's natural beauty through its deep purple hues and captivating translucency. Each piece is unique, with patterns and shades that tell a story millions of years in the making. Its polished surface gleams, reflecting light to reveal the depth and complexity of its color. Ideal for adding a touch of elegance to any setting, this amethyst bowl combines timeless craftsmanship with the natural allure of one of the most cherished gemstones. Measures: 6" in Diameter 2.5" in Height