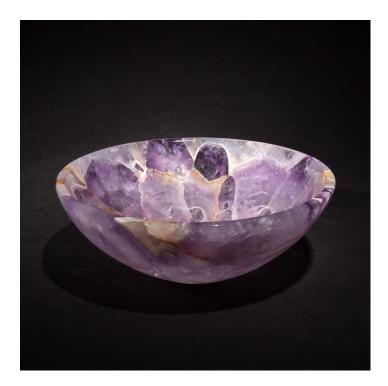

## **AMETHYST BOWL 5.25"**

**SKU:** sm5 AB

Categories: Mineral, Bowls & Boxes

## PRODUCT DESCRIPTION

Amethyst Bowl 5.25" This exquisite 5.25-inch bowl, meticulously crafted from the finest amethyst crystal, showcases the stone's natural beauty through its purple hues and captivating translucency. Each piece is unique, with patterns and shades that tell a story millions of years in the making. Its polished surface gleams, reflecting light to reveal the depth and complexity of its color. Ideal for adding a touch of elegance to any setting, this amethyst bowl combines timeless craftsmanship with the natural allure of one of the most cherished gemstones. Measures: 5.25" in Diameter 2" in Height