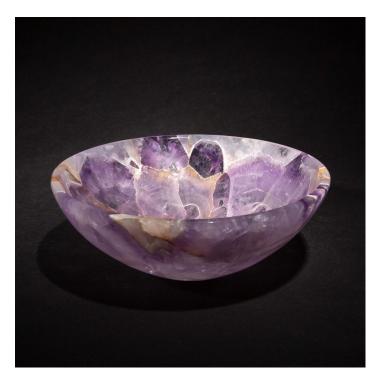

## CREEL AND GOW

AMETHYST BOWL 5.25"

\$600.00

SKU: sm5\_AB Categories: <u>Mineral</u>, <u>Bowls & Boxes</u>

## **PRODUCT DESCRIPTION**

Amethyst Bowl 5.25" This exquisite 5.25-inch bowl, meticulously crafted from the finest amethyst crystal, showcases the stone's natural beauty through its purple hues and captivating translucency. Each piece is unique, with patterns and shades that tell a story millions of years in the making. Its polished surface gleams, reflecting light to reveal the depth and complexity of its color. Ideal for adding a touch of elegance to any setting, this amethyst bowl combines timeless craftsmanship with the natural allure of one of the most cherished gemstones. Measures: 5.25" in Diameter 2" in Height