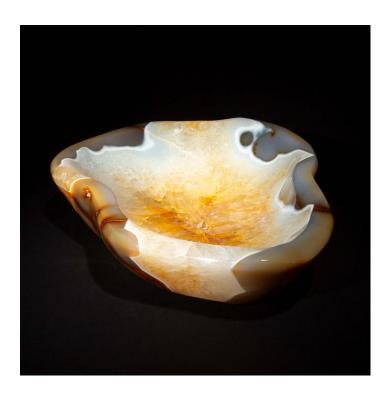

## AGATE AND QUARTZ BOWL, 10.5" \$1,400.00

**SKU:** sm1400 AQVP

Categories: Mineral, Bowls & Boxes

## **PRODUCT DESCRIPTION**

This Agate and Quartz Bowl combines the unique beauty of natural stones in an elegant design. With dimensions of 10.5 inches by 9 inches and a depth of 2.5 inches, it features a harmonious blend of agate's striking bands and a luminous quartz center. The vibrant, contrasting patterns of the agate frame the pure, shimmering quartz, creating a visual spectacle. Polished to a high sheen, this bowl enhances its stunning display of color and texture. Ideal as a decorative centerpiece or a chic container for collectibles, it adds a touch of sophistication and natural charm to any setting. Measures: 10.5" x 9" x 2.5" H