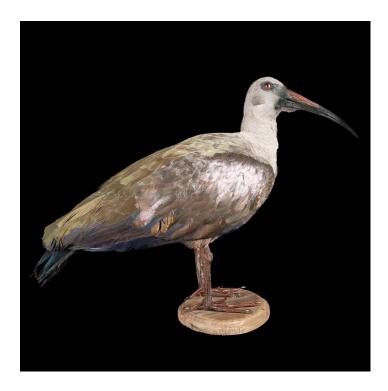

## **AFRICAN SACRED IBIS**

SKU: N/A

Categories: Taxidermy, Nature

## PRODUCT DESCRIPTION

The African Sacred Ibis, a striking and elegant bird, is brought to life through the art of taxidermy. With its sleek and slender body, and distinctive long beak, this majestic creature is meticulously preserved to showcase its natural beauty and grace. Its stark black feathers are set in sharp contrast to its striking white neck and head, creating a bold and eyecatching appearance that is sure to capture the attention of any onlooker. The intricate details of the feathers, beak, and eyes are carefully crafted by skilled artisans, preserving every aspect of the bird's appearance in a lifelike manner. Whether displayed as a piece of art or incorporated into a larger collection, the African Sacred Ibis is a stunning and unique addition to any space. Measures: 19" x 9" x 14"