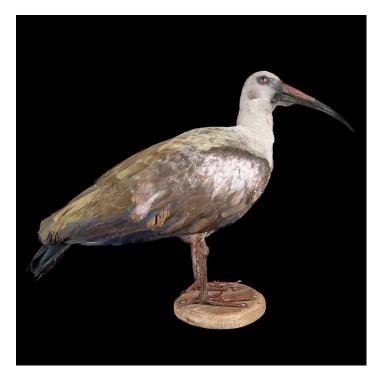

## CREEL AND GOW

**AFRICAN SACRED IBIS** 

\$2,400.00

SKU: N/A Categories: <u>Taxidermy</u>, <u>Nature</u>

## **PRODUCT DESCRIPTION**

The African Sacred Ibis, a striking and elegant bird, is brought to life through the art of taxidermy. With its sleek and slender body, and distinctive long beak, this majestic creature is meticulously preserved to showcase its natural beauty and grace. Its stark black feathers are set in sharp contrast to its striking white neck and head, creating a bold and eye-catching appearance that is sure to capture the attention of any onlooker. The intricate details of the feathers, beak, and eyes are carefully crafted by skilled artisans, preserving every aspect of the bird's appearance in a lifelike manner. Whether displayed as a piece of art or incorporated into a larger collection, the African Sacred Ibis is a stunning and unique addition to any space. Measures: 19" x 9" x 14"