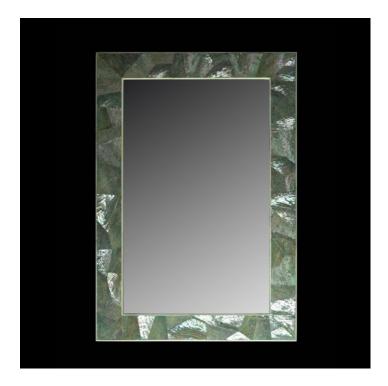

## **ABALONE FRAMED MIRROR**

**SKU:** SH1200\_ABA Categories: Wall Decor, Decor

## PRODUCT DESCRIPTION

Add a touch of coastal charm to your home with this stunning Abalone framed mirror. Measuring approximately 13.5" x 19.5" x .5", this mirror is the perfect size to adorn any wall in your home. Crafted from high-quality materials, the frame of this mirror features beautiful Abalone shells carefully arranged in a unique and intricate pattern. The natural iridescence of the shells creates a mesmerizing effect, adding a touch of elegance and sophistication to any space. This Abalone framed mirror is the perfect addition to any beach-inspired decor or for those looking to add a touch of coastal elegance to their home. Don't miss out on the opportunity to own a beautiful and unique piece that will make your home shine. Weighs: 7 LBS