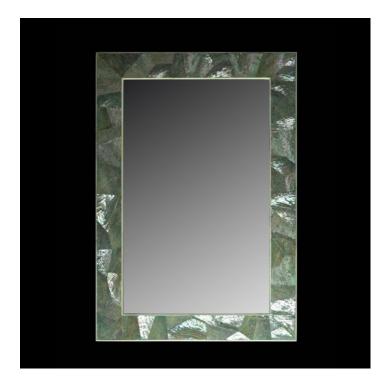

## ABALONE FRAMED MIRROR \$1,200.00

SKU: SH1200\_ABA

Categories: Wall Decor, Decor

## PRODUCT DESCRIPTION

Add a touch of coastal charm to your home with this stunning Abalone framed mirror. Measuring approximately 13.5" x 19.5" x .5", this mirror is the perfect size to adorn any wall in your home. Crafted from high-quality materials, the frame of this mirror features beautiful Abalone shells carefully arranged in a unique and intricate pattern. The natural iridescence of the shells creates a mesmerizing effect, adding a touch of elegance and sophistication to any space. This Abalone framed mirror is the perfect addition to any beach-inspired decor or for those looking to add a touch of coastal elegance to their home. Don't miss out on the opportunity to own a beautiful and unique piece that will make your home shine. Weighs: 7 LBS