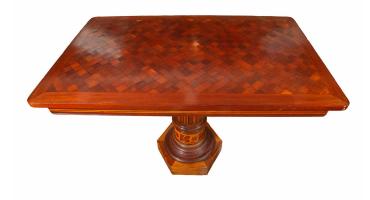

## 19TH CENTURY VICTORIAN FLORAL INLAID COLUMNAR TABLE

\$1,800.00

SKU: FN18 CVF

Categories: Tables & Desks, Decor

## **PRODUCT DESCRIPTION**

Enhance your hallway or entryway with the timeless elegance of this Victorian Wood Rectangular Hall Table. Its exquisite design features a columnar form base adorned with reed and floral inlay, adding a touch of sophistication to any space. The apron showcases a band inlay, further accentuating the table's charm. The likely later associated parquetry top completes the look, adding a unique visual element. With dimensions of 48" x 29.5" x 33.75"H, this hall table is the perfect blend of style and functionality, providing both a decorative and practical solution for your home. (some inlay flaking at the base).