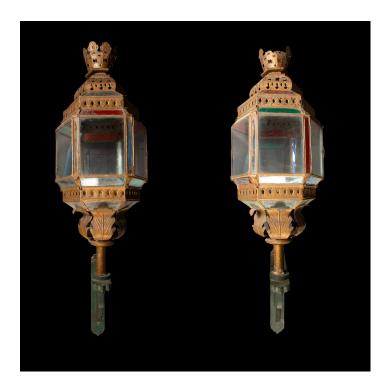

## 19TH CENTURY VENETIAN LANTERN PAIR: EXQUISITE ARTISTRY ON CUSTOM WOOD BRACKETS

SKU: N/A

Categories: Decor, Lighting

## PRODUCT DESCRIPTION

Exquisite pair of grand 19th-century Venetian lanterns, gracefully adorned with intricate craftsmanship and suspended upon meticulously crafted custom wood brackets. These magnificent lanterns, steeped in the rich history and artistic tradition of Venice, stand as a testament to the opulence of a bygone era. Their substantial size commands attention, making them a striking addition to any space seeking to evoke a sense of timeless elegance and sophistication. With their ornate design and charming patina, these lanterns not only illuminate a room but also serve as captivating works of art, infusing an air of romance and Old-World charm into your home or establishment. 20" x 12" x 49"H