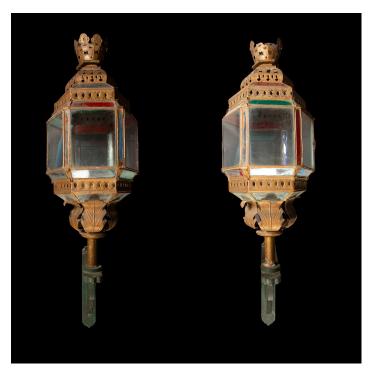

## 19TH CENTURY VENETIAN LANTERN PAIR: EXQUISITE ARTISTRY ON CUSTOM WOOD BRACKETS

\$2,000.00

SKU: N/A Categories: <u>Decor</u>, <u>Lighting</u>

## **PRODUCT DESCRIPTION**

Exquisite pair of grand 19th-century Venetian lanterns, gracefully adorned with intricate craftsmanship and suspended upon meticulously crafted custom wood brackets. These magnificent lanterns, steeped in the rich history and artistic tradition of Venice, stand as a testament to the opulence of a bygone era. Their substantial size commands attention, making them a striking addition to any space seeking to evoke a sense of timeless elegance and sophistication. With their ornate design and charming patina, these lanterns not only illuminate a room but also serve as captivating works of art, infusing an air of romance and Old-World charm into your home or establishment. 20" x 12" x 49"H