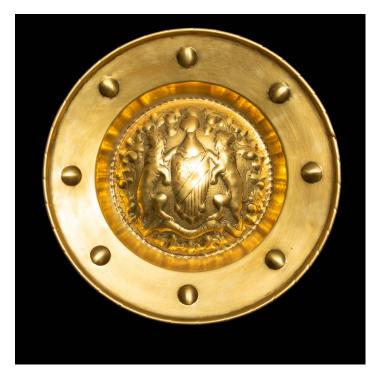

## 19TH CENTURY ORNAMENTAL BRASS ALMS DISH WITH ENGLISH COAT OF ARMS 18.25"

SKU: d561\_bd1 Categories: <u>Home Accents</u>, <u>Wall Decor</u>, <u>Decor</u>

## **PRODUCT DESCRIPTION**

18th Century Ornamental Brass Alms Dish featuring an English coat of arms, measuring approximately 18.25 inches in diameter. This exquisite piece serves as a historic and decorative tray designed for the collection of offerings from congregations. Crafted during the 18th century, this ornate brass dish showcases a striking English coat of arms, adding a touch of regal elegance to any space. With its generous 18.25-inch size, it not only holds historical significance but also makes for a splendid focal point or conversation piece in your collection or living space, seamlessly blending history, art, and functionality into a captivating display of heritage and craftsmanship. 18.25"