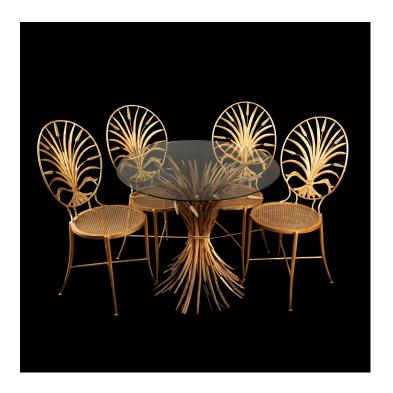

## PRODUCT DESCRIPTION

A set of four exquisite vintage Italian chairs from the 1960s, meticulously crafted with ornate backs resembling a sheaf of wheat, accompanied by the original bistro table. Elegantly poised on slender legs adorned with X-shaped stretchers, these chairs exude timeless charm, showcasing a lustrous classic Italian gilt gold finish. Crafted by the esteemed S. Salvadori of Firenze circa 1960, this ensemble is a testament to Italian craftsmanship at its finest. The inclusion of the original table with the chairs makes this find truly exceptional and exceptionally rare. Seat Height: 16.75" Base Height: 27.25" Diameter: 42