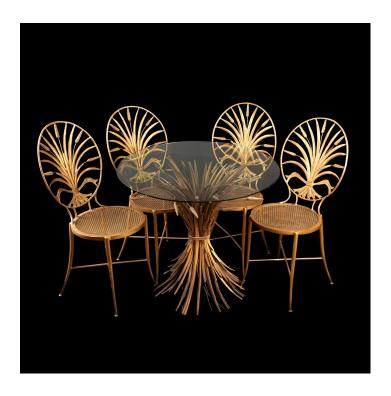

## 1960S ITALIAN WHEAT BACK CHAIRS WITH ORIGINAL BISTRO TABLE BY S. SALVADORI

\$3,200.00

**SKU:** d680 GWDS

Categories: Tables & Desks, Decor

## PRODUCT DESCRIPTION

A set of four exquisite vintage Italian chairs from the 1960s, meticulously crafted with ornate backs resembling a sheaf of wheat, accompanied by the original bistro table. Elegantly poised on slender legs adorned with X-shaped stretchers, these chairs exude timeless charm, showcasing a lustrous classic Italian gilt gold finish. Crafted by the esteemed S. Salvadori of Firenze circa 1960, this ensemble is a testament to Italian craftsmanship at its finest. The inclusion of the original table with the chairs makes this find truly exceptional and exceptionally rare. Seat Height: 16.75" Base Height: 27.25" Diameter: 42